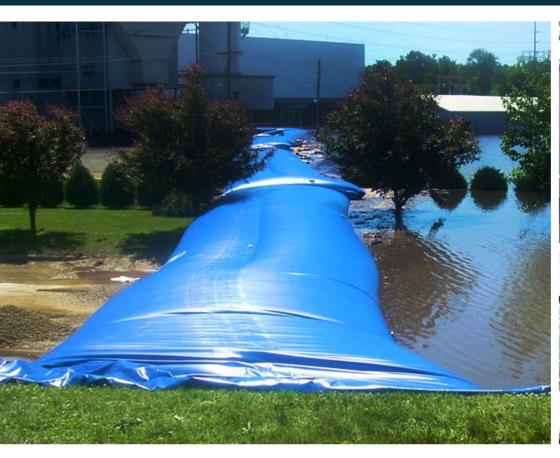

# AQUA-BARRIER® UTILIZES A UNIQUE INTERNAL BAFFLE FOR STABILITY THAT ALSO ALLOWS FOR SINGLE PORT INFLATION

## **AQUA-BARRIER®**

**Available for Purchase Reusable 15-20 Times** 

**INTERNAL BAFFLE** 