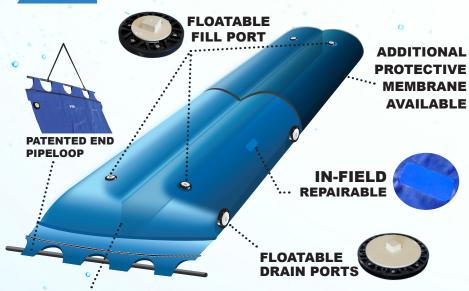

# AQUA-BARRIER® UTILIZES A UNIQUE INTERNAL BAFFLE FOR STABILITY THAT ALSO ALLOWS FOR SINGLE PORT INFLATION

## **AQUA-BARRIER®**

**Available for Purchase Reusable 15-20 Times** 

**INTERNAL BAFFLE** 