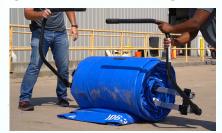

### EASE-OF-USE ACCESSORIES

FOR MINIMAL MANPOWER

| INFLATED BARRIER Height and Width (ft.) | MAX CONTROLLABLE WATER AND SEDIMENT (ft.) | INFLATED BARRIER<br>VOLUME (Gal. per linear ft.) | CONNECTION OVERLAP<br>REQUIREMENTS (ft.) |
|-----------------------------------------|-------------------------------------------|--------------------------------------------------|------------------------------------------|
| 2 x 4.5                                 | 1.50                                      | 56                                               | 3                                        |
| 3 x 6.75                                | 2.25                                      | 131                                              | 4.5                                      |
| 4 x 9                                   | 3.00                                      | 225                                              | 6                                        |
| 5 x 11.25                               | 3.75                                      | 352                                              | 7.5                                      |
| 6 x 13.5                                | 4.50                                      | 506                                              | 9                                        |
| 7 x 15.75                               | 5.25                                      | 688                                              | 10.5                                     |
| 8 x 18                                  | 6.00                                      | 901                                              | 12                                       |