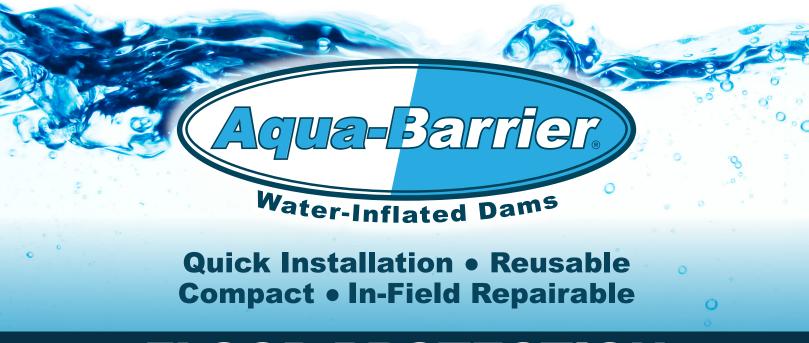

# AQUA-BARRIER® UTILIZES A UNIQUE INTERNAL BAFFLE FOR STABILITY THAT ALSO ALLOWS FOR SINGLE PORT INFLATION

## **AQUA-BARRIER®**

**Available for Purchase Reusable 15-20 Times** 

**INTERNAL BAFFLE** 