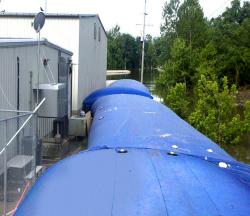

# AQUA-BARRIER® UTILIZES A UNIQUE INTERNAL BAFFLE FOR STABILITY THAT ALSO ALLOWS FOR SINGLE PORT INFLATION

## **AQUA-BARRIER®**

**Available for Purchase Reusable 15-20 Times** 

**INTERNAL BAFFLE** 