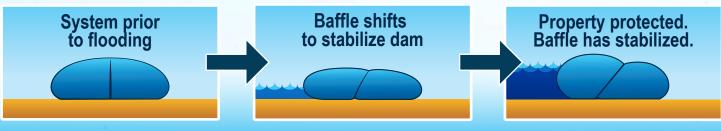

# AQUA-BARRIER® UTILIZES A UNIQUE INTERNAL BAFFLE FOR STABILITY THAT ALSO ALLOWS FOR SINGLE PORT INFLATION

## **AQUA-BARRIER®**

**Available for Purchase Reusable 15-20 Times** 

**INTERNAL BAFFLE** 