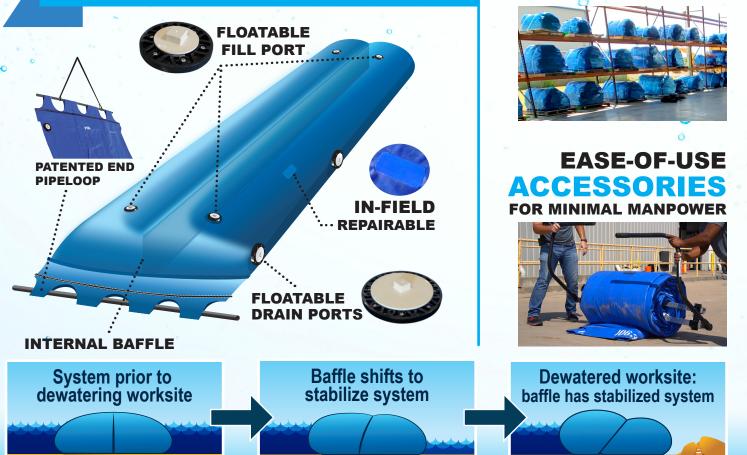

ya-Barrier.

## **Quick Installation • Reusable Compact • In-Field Repairable**

## **Pipeline Projects and Construction**

**Boat Ramps Bridges/Dams Concrete Repair** Canals/Culverts

**Diversion Pipes** Dredging Intake/Outfall **Pipeline Construction** 

Sediment Control **Shoreline Restoration Utility Lines Pool Maintenance** 

Water Park Maintenance And More!

0



SCAN ME

1-800-245-0199

www.aquabarrier.com







| INFLATED BARRIER<br>Height and Width    |           | MAX CONTROLLABLE<br>WATER AND SEDIMENT |      | INFLATED BARRIER<br>VOLUME |                 | CONNECTION OVERLAP<br>REQUIREMENTS |     |
|-----------------------------------------|-----------|----------------------------------------|------|----------------------------|-----------------|------------------------------------|-----|
| ft.                                     | m.        | ft.                                    | m.   | (Gal. per linear ft.)      | (I/m) (approx.) | ft.                                | m.  |
| 2 x 4.5                                 | 0.6 x 1.4 | 1.50                                   | 0.45 | 56                         | 700             | 3                                  | 0.9 |
| 3 x 6.75