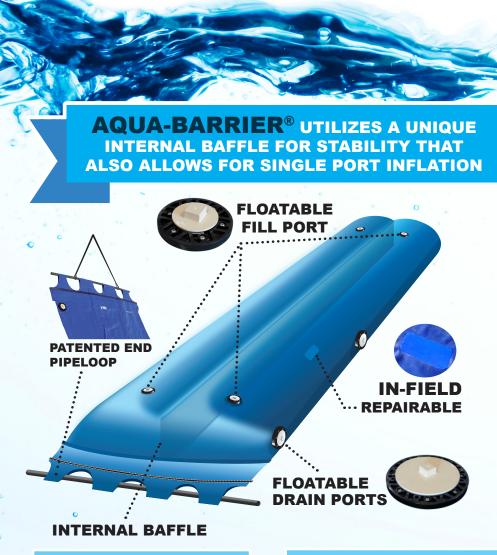

## EASE-OF-USE ACCESSORIES

**FOR MINIMAL MANPOWER** 

System prior to dewatering worksite

Baffle shifts to stabilize system

Dewatered worksite: baffle has stabilized system

| INFLATED BARRIER Height and Width (ft.) | MAX CONTROLLABLE WATER AND SEDIMENT (ft.) | INFLATED BARRIER<br>VOLUME (Gal. per linear ft.) | CONNECTION OVERLAP REQUIREMENTS (ft.) |
|-----------------------------------------|-------------------------------------------|--------------------------------------------------|---------------------------------------|
| 2 x 4.5                                 | 1.50                                      | 56                                               | 3                                     |
| 3 x 6.75                                | 2.25                                      | 131                                              | 4.5                                   |
| 4 x 9                                   | 3.00                                      | 225                                              | 6                                     |
| 5 x 11.25                               | 3.75                                      | 352                                              | 7.5                                   |
| 6 x 13.5                                | 4.50                                      | 506                                              | 9                                     |
| 7 x 15.75                               | 5.25                                      | 688                                              | 10.5                                  |
| 8 x 18                                  | 6.00                                      | 901                                              | 12                                    |

## **AQUA-BARRIER®**