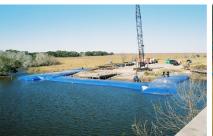

## EASE-OF-USE ACCESSORIES

**FOR MINIMAL MANPOWER** 

System prior to dewatering worksite

Baffle shifts to stabilize system

Dewatered worksite: baffle has stabilized system

| INFLATED BARRIER Height and Width (ft.) | MAX CONTROLLABLE WATER AND SEDIMENT (ft.) | INFLATED BARRIER<br>VOLUME (Gal. per linear ft.) | CONNECTION OVERLAP REQUIREMENTS (ft.) |
|-----------------------------------------|-------------------------------------------|--------------------------------------------------|---------------------------------------|
| 2 x 4.5                                 | 1.50                                      | 56                                               | 3                                     |
| 3 x 6.75                                | 2.25                                      | 131                                              | 4.5                                   |
| 4 x 9                                   | 3.00                                      | 225                                              | 6                                     |
| 5 x 11.25                               | 3.75                                      | 352                                              | 7.5                                   |
| 6 x 13.5                                | 4.50                                      | 506                                              | 9                                     |
| 7 x 15.75                               | 5.25                                      | 688                                              | 10.5                                  |
| 8 x 18                                  | 6.00                                      | 901                                              | 12                                    |