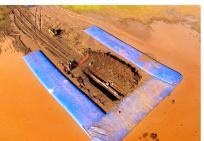

## EASE-OF-USE ACCESSORIES

**FOR MINIMAL MANPOWER** 

System prior to dewatering worksite

Baffle shifts to stabilize system

Dewatered worksite: baffle has stabilized system

| INFLATED BARRIER Height and Width (ft.) | MAX CONTROLLABLE WATER AND SEDIMENT (ft.) | INFLATED BARRIER<br>VOLUME (Gal. per linear ft.) | CONNECTION OVERLAP REQUIREMENTS (ft.) |
|-----------------------------------------|-------------------------------------------|--------------------------------------------------|---------------------------------------|
| 2 x 4.5                                 | 1.50                                      | 56                                               | 3                                     |
| 3 x 6.75                                | 2.25                                      | 131                                              | 4.5                                   |
| 4 x 9                                   | 3.00                                      | 225                                              | 6                                     |
| 5 x 11.25                               | 3.75                                      | 352                                              | 7.5                                   |
| 6 x 13.5                                | 4.50                                      | 506                                              | 9                                     |
| 7 x 15.75                               | 5.25                                      | 688                                              | 10.5                                  |
| 8 x 18                                  | 6.00                                      | 901                                              | 12                                    |