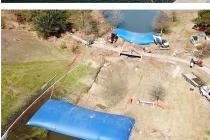

## EASE-OF-USE ACCESSORIES

**FOR MINIMAL MANPOWER** 

System prior to dewatering worksite

Baffle shifts to stabilize system

Dewatered worksite: baffle has stabilized system

| INFLATED BARRIER Height and Width (ft.) | MAX CONTROLLABLE WATER AND SEDIMENT (ft.) | INFLATED BARRIER<br>VOLUME (Gal. per linear ft.) | CONNECTION OVERLAP REQUIREMENTS (ft.) |
|-----------------------------------------|-------------------------------------------|--------------------------------------------------|---------------------------------------|
| 2 x 4.5                                 | 1.50                                      | 56                                               | 3                                     |
| 3 x 6.75                                | 2.25                                      | 131                                              | 4.5                                   |
| 4 x 9                                   | 3.00                                      | 225                                              | 6                                     |
| 5 x 11.25                               | 3.75                                      | 352                                              | 7.5                                   |
| 6 x 13.5                                | 4.50                                      | 506                                              | 9                                     |
| 7 x 15.75                               | 5.25                                      | 688                                              | 10.5                                  |
| 8 x 18                                  | 6.00                                      | 901                                              | 12                                    |