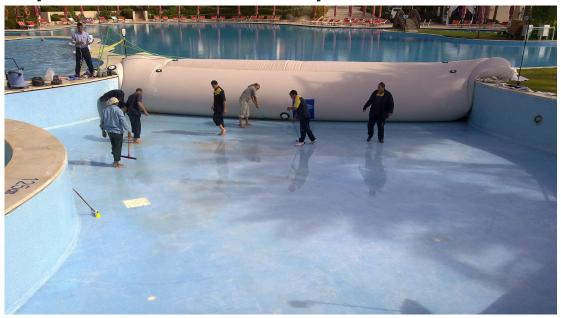

# Aqua Barrier® for Pool Repair & Maintenance

#### Benefits of using the Aqua Barrier® system:

- \* Aqua Barriers® are quickly and easily installed and removed saving you time and money. Simply pump existing water into the barrier to inflate, and then drain the water back into the pool after the work is completed.
- \* For large pools, the Aqua Barriers® can be used to make pool repairs without completely draining the entire pool area, conserving water.

\* Engineered for safety: Extensive engineering went into the design of Aqua Barriers®, culminating in our exclusive patented inner-baffle system. The result is a water control system

that is safe, stable and effective.