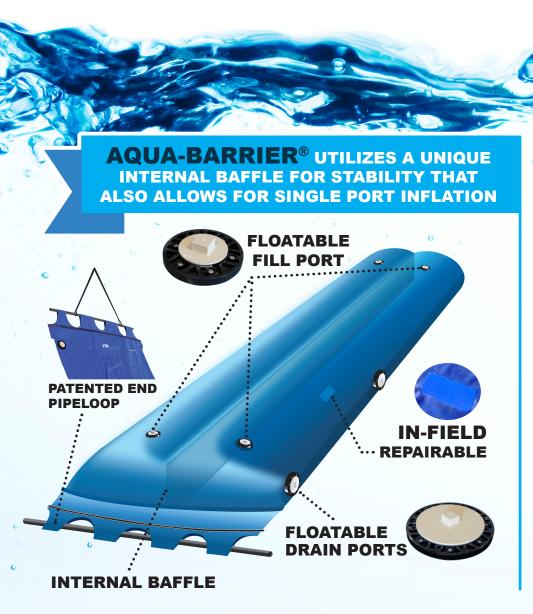

\* Engineered for safety: Extensive engineering went into the design of Aqua Barriers®, culminating in our exclusive patented inner-baffle system. The result is a water control system

that is safe, stable and effective.

# **AQUA-BARRIER®**