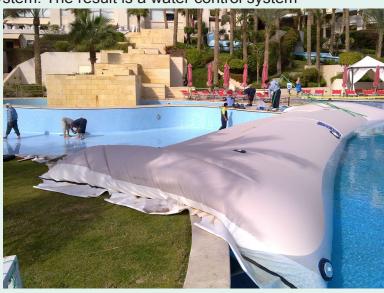

# Aqua Barrier® for Pool Repair & Maintenance

#### Benefits of using the Aqua Barrier® system:

- \* Aqua Barriers® are quickly and easily installed and removed saving you time and money. Simply pump existing water into the barrier to inflate, and then drain the water back into the pool after the work is completed.
- \* For large pools, the Aqua Barriers® can be used to make pool repairs without completely draining the entire pool area, conserving water.

\* Engineered for safety: Extensive engineering went into the design of Aqua Barriers®, culminating in our exclusive patented inner-baffle system. The result is a water control system

that is safe, stable and effective.