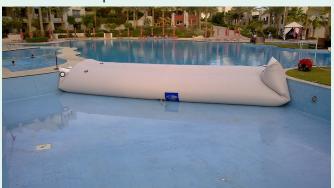

# Aqua Barrier® for Pool Repair & Maintenance

#### Benefits of using the Aqua Barrier® system:

- \* Aqua Barriers® are quickly and easily installed and removed saving you time and money. Simply pump existing water into the barrier to inflate, and then drain the water back into the pool after the work is completed.
- \* For large pools, the Aqua Barriers® can be used to make pool repairs without completely draining the entire pool area, conserving water.